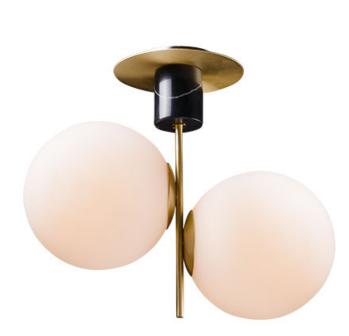

### PRODUCT DESCRIPTION

Inspired by both Mid Century Modern and Scandinavian Contemporary this collection spans a large breadth of today's interior design. Straight tubing finished in Satin Brass supports hand blown Satin White cased glass globes. Black accents of metal and Black marble add dramatic detail and upscale appeal.